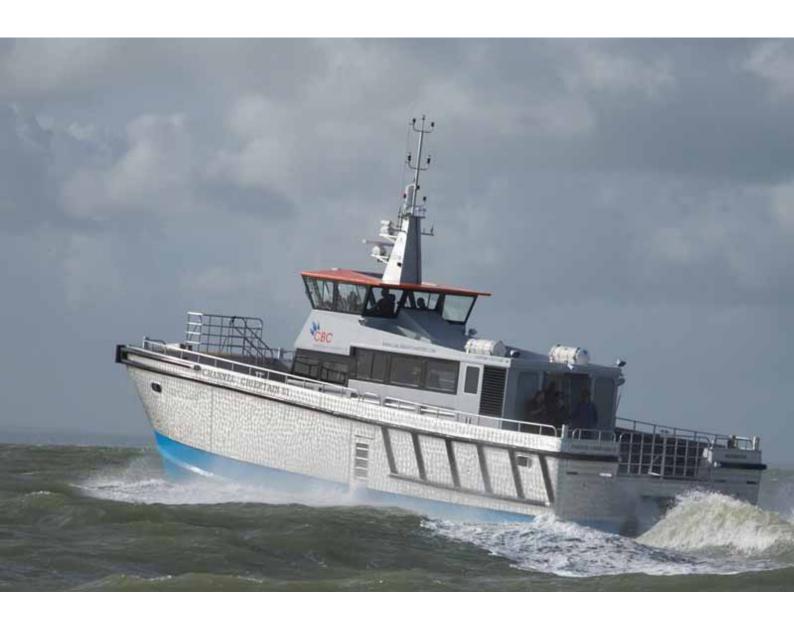

# Catfish Crewcat 19

### Offshore Wind Farm Service Vessel

## Catfish Crewcat 19

#### General

L.O.A: 19 Metres Beam: 7.30 Metres Draft: 2.0 Metres

Construction: Aluminium Displacement: 40 Tonnes Top Speed: 25 Knots Service Speed: 20 Knots Cargo: Limit 40 Tonnes (13 fore, 27 aft)

#### Machinery

Main Engines: 2 x Doosan, Model 4V222TI, V12 1000hp / 746KW@

2200 RPM

Gearbox: 2 x Twin Disc quick shift marine gearbox

Auxiliaries: Onan MDKBL7, 7 KVA generator

Deck Crane: 1 x Grove 977 foredeck or aft deck mount

Helm

Side View