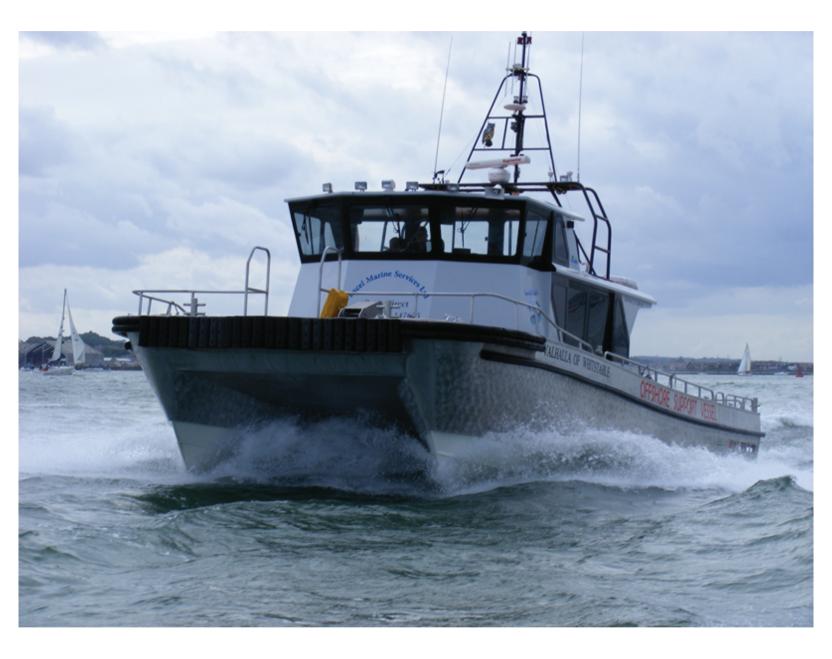

## **Catfish Crewcat 15** Offshore Wind Farm Service Vessel

www.alloyboats.co.uk

#### General

L.O.A: 15.00 Metres Beam: 6.20 Metres Draft: 1.20 Metres Construction: Aluminium Displacement: Top Speed: 22 Knots Service Speed: 19 Knots Cargo Capacity: 6 Tonnes

#### Machinery

Main Engines: 2 x 510hp Caterpillars C9 Gearbox: Conventional Transmission Auxiliaries: 6.5/12kva 3 phase generator 3kw inverter Anti slip rubber decking Marked rescue zone 2 x Gunnel doors for easy access 1 x 2.5m x 1m x 1m Storage container 1.2m Gang way for easy access to bow Lash down points for cargo

#### Classification

MCA Workboat COP Catorgory 2, 60nm from safe haven 12 pax + 3 crew

Aluminium Boatbuilding Co. Ltd. Mill Rythe Lane Hayling Island Hampshire PO11 00G paul@abcsales.co.uk

Wheelhouse

Crew Seating

Helm

Side Deck and Wake