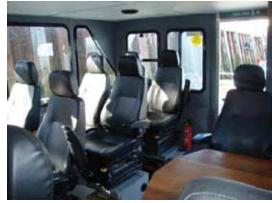

#### **Accommodation & Facilities**

14 x Sprung cab seating 1 x Large work table with power sockets Storage under seating Storage cupbard for electronics or general parts Central heating W/C, Shower Fresh hot and cold water Microwave/hot plate/toaster/tea urn And fridge freezer TV/DVD, Radio

#### Classification

MCA Workboat COP Catorgory 2, 60nm from safe haven 12 pax + 3 crew

Aluminium Boatbuilding Co. Ltd. Mill Rythe Lane Hayling Island Hampshire PO11 00G paul@abcsales.co.uk

Wheelhouse

Crew Seating