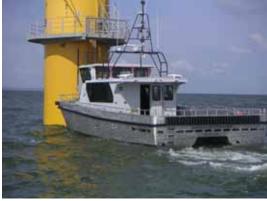

## **Catfish Crewcat 15** Offshore Wind Farm Service Vessel

www.alloyboats.co.uk

#### General

L.O.A: 15.00 Metres Beam: 6.20 Metres Draft: 1.20 Metres Construction: Aluminium Displacement: Top Speed: 22 Knots Service Speed: 19 Knots Cargo Capacity: 6 Tonnes

#### Machinery

Main Engines: 2 x 510hp Caterpillars C9 Gearbox: Conventional Transmission Auxiliaries: 6.5/12kva 3 phase generator 3kw inverter Anti slip rubber decking Marked rescue zone 2 x Gunnel doors for easy access 1 x 2.5m x 1m x 1m Storage container 1.2m Gang way for easy access to bow Lash down points for cargo